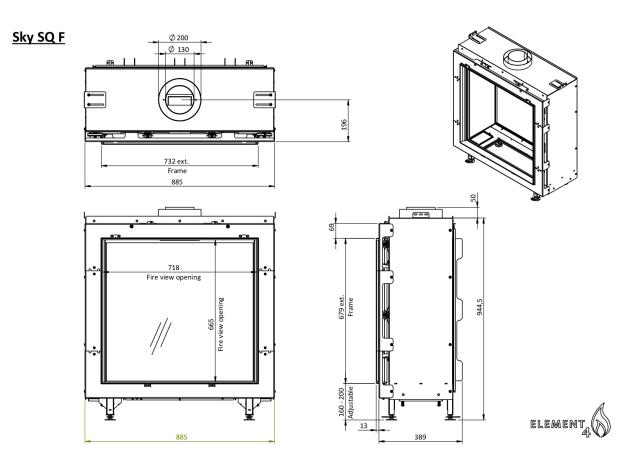

## **SKY SQUARE FRONT BIO OUTDOOR**

## **SPECIFICATIONS**

| Type of fireplace:                              | Bio-Ethanol fires                                                 |
|-------------------------------------------------|-------------------------------------------------------------------|
| Black reflective panels:                        | (Optional)                                                        |
| Remote control:                                 | (standard)                                                        |
| Anti-reflective glass:                          | (optional)                                                        |
| Access door:                                    | (optional)                                                        |
| Convection grills built-in and surface-mounted: | (optional)                                                        |
| LED bottom lighting:                            | (optional)                                                        |
| Safety screen Invisimesh:                       | (Standard)                                                        |
| Energy efficiency class:                        | A                                                                 |
| Website:                                        | https://www.element4.nl/en/fireplace/sky-square-front-bio-outdoor |