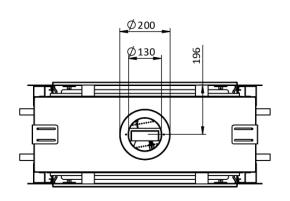

## **SPECIFICATIONS**

Bio-Ethanol fires

| Black reflective panels:                        | (Optional)                                                        |
|-------------------------------------------------|-------------------------------------------------------------------|
| Remote control:                                 | (standard)                                                        |
| Anti-reflective glass:                          | (optional)                                                        |
| Access door:                                    | (optional)                                                        |
| Convection grills built-in and surface-mounted: | (optional)                                                        |
| LED bottom lighting:                            | (optional)                                                        |
| Safety screen Invisimesh:                       | (Standard)                                                        |
| Energy efficiency class:                        | A                                                                 |
| Website:                                        | https://www.element4.nl/en/fireplace/sky-small-tunnel-bio-outdoor |