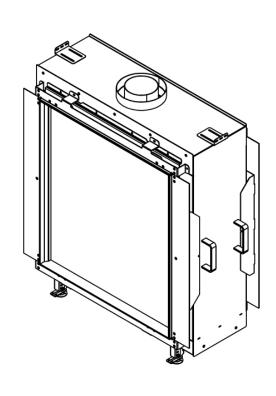

## **SPECIFICATIONS**

Bio-Ethanol fires

| Black reflective panels:                        | (Optional)                                                        |
|-------------------------------------------------|-------------------------------------------------------------------|
| Remote control:                                 | (standard)                                                        |
| Anti-reflective glass:                          | (optional)                                                        |
| Access door:                                    | (optional)                                                        |
| Convection grills built-in and surface-mounted: | (optional)                                                        |
| LED bottom lighting:                            | (optional)                                                        |
| Safety screen Invisimesh:                       | (Standard)                                                        |
| Energy efficiency class:                        | A                                                                 |
| Website:                                        | https://www.element4.nl/en/fireplace/sky-small-tunnel-bio-outdoor |