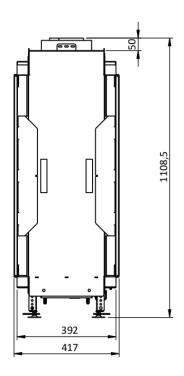

## SKY SMALL TUNNEL BIO OUTDOOR

## **SPECIFICATIONS**

Bio-Ethanol fires

| Black reflective panels:                        | (Optional)                                                        |
|-------------------------------------------------|-------------------------------------------------------------------|
| Remote control:                                 | (standard)                                                        |
| Anti-reflective glass:                          | (optional)                                                        |
| Access door:                                    | (optional)                                                        |
| Convection grills built-in and surface-mounted: | (optional)                                                        |
| LED bottom lighting:                            | (optional)                                                        |
| Safety screen Invisimesh:                       | (Standard)                                                        |
| Energy efficiency class:                        | A                                                                 |
| Website:                                        | https://www.element4.nl/en/fireplace/sky-small-tunnel-bio-outdoor |