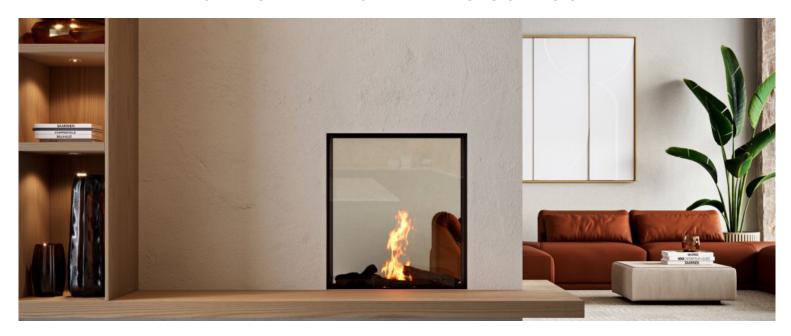

Type of fireplace:





## SKY SMALL TUNNEL BIO OUTDOOR



## **SPECIFICATIONS**

Bio-Ethanol fires

| Black reflective panels:                        | (Optional)                                                        |
|-------------------------------------------------|-------------------------------------------------------------------|
| Remote control:                                 | (standard)                                                        |
| Anti-reflective glass:                          | (optional)                                                        |
| Access door:                                    | (optional)                                                        |
| Convection grills built-in and surface-mounted: | (optional)                                                        |
| LED bottom lighting: