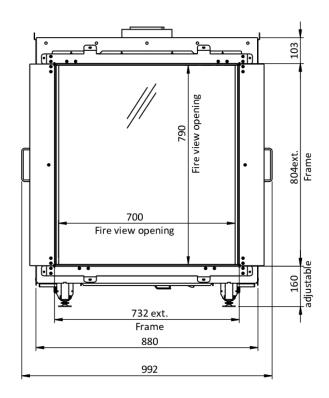

## **SPECIFICATIONS**

Bio-Ethanol fires

| Black reflective panels:                        | (Optional)                                                        |
|-------------------------------------------------|-------------------------------------------------------------------|
| Remote control:                                 | (standard)                                                        |
| Anti-reflective glass:                          | (optional)                                                        |
| Access door:                                    | (optional)                                                        |
| Convection grills built-in and surface-mounted: | (optional)                                                        |
| LED bottom lighting:                            | (optional)                                                        |
| Safety screen Invisimesh:                       | (Standard)                                                        |
| Energy efficiency class:                        | A                                                                 |
| Website:                                        | https://www.element4.nl/en/fireplace/sky-small-tunnel-bio-outdoor |