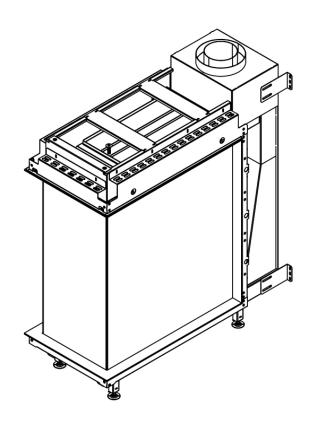

## SKY SMALL ROOMDIVIDER BIO OUTDOOR

## **SPECIFICATIONS**

| Type of fireplace:                              | Bio-Ethanol fires                                                          |
|-------------------------------------------------|----------------------------------------------------------------------------|
| Black reflective panels:                        | (Optional)                                                                 |
| Remote control:                                 | (standard)                                                                 |
| Anti-reflective glass:                          | (optional)                                                                 |
| Access door:                                    | (optional)                                                                 |
| Convection grills built-in and surface-mounted: | (optional)                                                                 |
| LED bottom lighting:                            | (optional)                                                                 |
| Safety screen Invisimesh:                       | (Standard)                                                                 |
| Energy efficiency class:                        | A                                                                          |
| Website:                                        | https://www.element4.nl/en/fireplace/sky-small-roomdivider-bio-<br>outdoor |