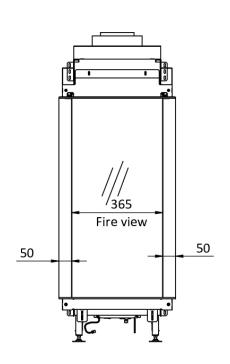

## SKY SMALL ROOMDIVIDER BIO OUTDOOR

## **SPECIFICATIONS**

| Type of fireplace:                              | Bio-Ethanol fires                                                          |
|-------------------------------------------------|----------------------------------------------------------------------------|
| Black reflective panels:                        | (Optional)                                                                 |
| Remote control:                                 | (standard)                                                                 |
| Anti-reflective glass:                          | (optional)                                                                 |
| Access door:                                    | (optional)                                                                 |
| Convection grills built-in and surface-mounted: | (optional)                                                                 |
| LED bottom lighting:                            | (optional)                                                                 |
| Safety screen Invisimesh:                       | (Standard)                                                                 |
| Energy efficiency class:                        | A                                                                          |
| Website:                                        | https://www.element4.nl/en/fireplace/sky-small-roomdivider-bio-<br>outdoor |