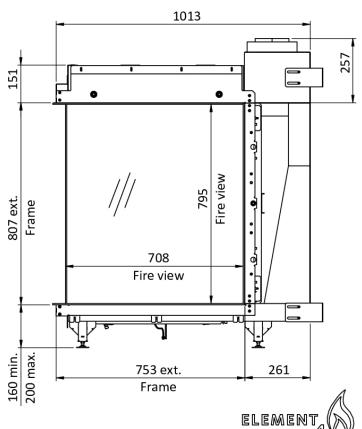

## SKY SMALL ROOMDIVIDER BIO OUTDOOR

## **SPECIFICATIONS**

| Type of fireplace:                              | Bio-Ethanol fires                                                          |
|-------------------------------------------------|----------------------------------------------------------------------------|
| Black reflective panels:                        | (Optional)                                                                 |
| Remote control:                                 | (standard)                                                                 |
| Anti-reflective glass:                          | (optional)                                                                 |
| Access door:                                    | (optional)                                                                 |
| Convection grills built-in and surface-mounted: | (optional)                                                                 |
| LED bottom lighting:                            | (optional)                                                                 |
| Safety screen Invisimesh:                       | (Standard)                                                                 |
| Energy efficiency class:                        | A                                                                          |
| Website:                                        | https://www.element4.nl/en/fireplace/sky-small-roomdivider-bio-<br>outdoor |