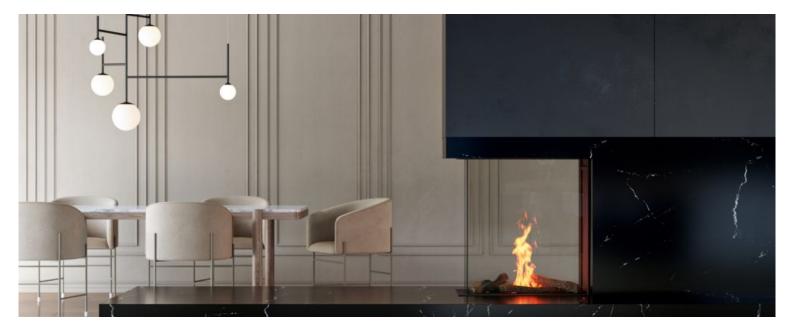

## SKY SMALL ROOMDIVIDER BIO OUTDOOR



## **SPECIFICATIONS**

| Type of fireplace:                              | Bio-Ethanol fires                                                          |
|-------------------------------------------------|----------------------------------------------------------------------------|
| Black reflective panels:                        | (Optional)                                                                 |
| Remote control:                                 | (standard)                                                                 |
| Anti-reflective glass:                          | (optional)                                                                 |
| Access door:                                    | (optional)                                                                 |
|