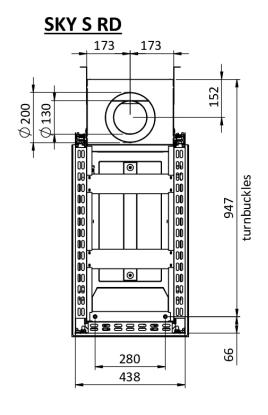

## SKY SMALL ROOMDIVIDER BIO OUTDOOR

## **SPECIFICATIONS**

| Type of fireplace:                              | Bio-Ethanol fires                                                          |
|-------------------------------------------------|----------------------------------------------------------------------------|
| Black reflective panels:                        | (Optional)                                                                 |
| Remote control:                                 | (standard)                                                                 |
| Anti-reflective glass:                          | (optional)                                                                 |
| Access door:                                    | (optional)                                                                 |
| Convection grills built-in and surface-mounted: | (optional)                                                                 |
| LED bottom lighting:                            | (optional)                                                                 |
| Safety screen Invisimesh:                       | (Standard)                                                                 |
| Energy efficiency class:                        | A                                                                          |
| Website:                                        | https://www.element4.nl/en/fireplace/sky-small-roomdivider-bio-<br>outdoor |