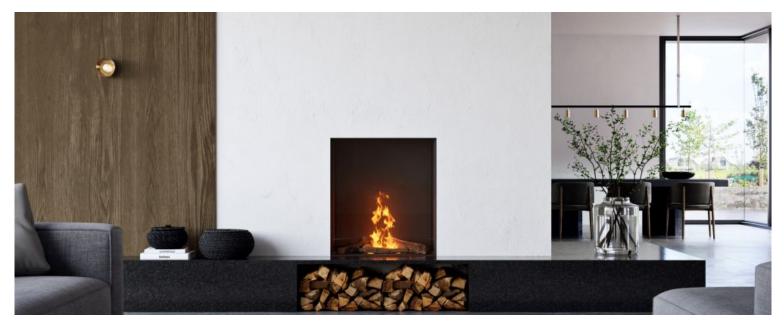

## **SKY SMALL FRONT BIO OUTDOOR**

## **SPECIFICATIONS**

| Type of fireplace:                              | Bio-Ethanol fires                                                |
|-------------------------------------------------|------------------------------------------------------------------|
| Black reflective panels:                        | (Optional)                                                       |
| Remote control:                                 | (standard)                                                       |
| Anti-reflective glass:                          | (optional)                                                       |
| Access door:                                    | (optional)                                                       |
| Convection grills built-in and surface-mounted: | (optional)                                                       |
| LED bottom lighting:                            | (optional)                                                       |
| Safety screen Invisimesh:                       | (Standard)                                                       |
| Energy efficiency class:                        | A                                                                |
| Website:                                        | https://www.element4.nl/en/fireplace/sky-small-front-bio-outdoor |