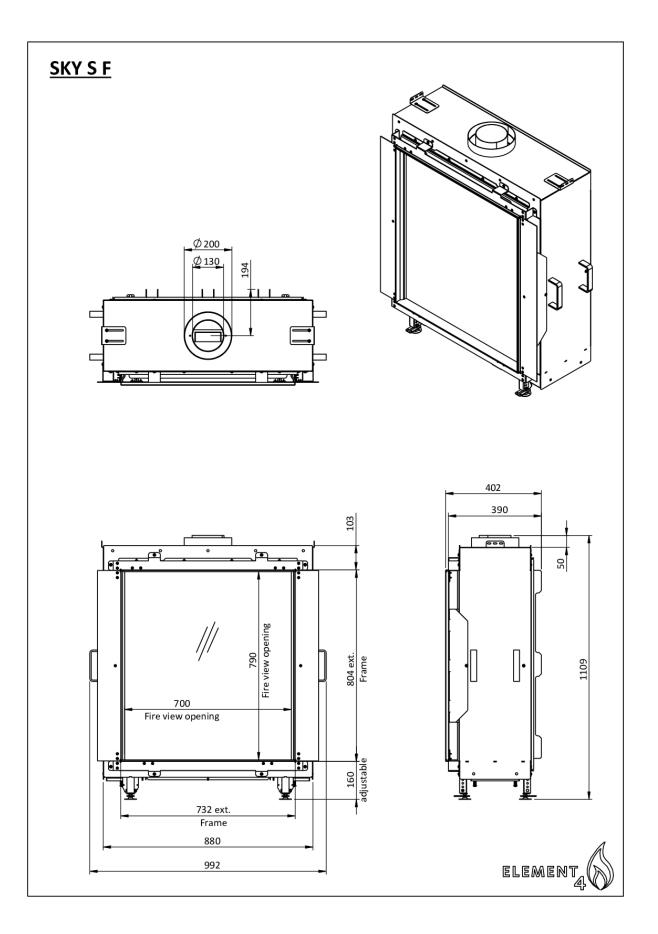

## **SKY SMALL FRONT BIO OUTDOOR**

## **SPECIFICATIONS**

| Type of fireplace:                              | Bio-Ethanol fires                                                |
|-------------------------------------------------|------------------------------------------------------------------|
| Black reflective panels:                        | (Optional)                                                       |
| Remote control:                                 | (standard)                                                       |
| Anti-reflective glass:                          | (optional)                                                       |
| Access door:                                    | (optional)                                                       |
| Convection grills built-in and surface-mounted: | (optional)                                                       |
| LED bottom lighting:                            | (optional)                                                       |
| Safety screen Invisimesh:                       | (Standard)                                                       |
| Energy efficiency class:                        | A                                                                |
| Website:                                        | https://www.element4.nl/en/fireplace/sky-small-front-bio-outdoor |