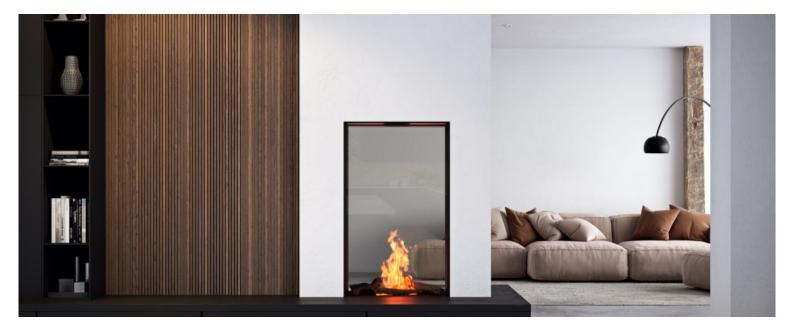

## SKY MEDIUM TUNNEL BIO OUTDOOR



## **SPECIFICATIONS**

| Type of fireplace:                              | Bio-Ethanol fires                                                  |
|-------------------------------------------------|--------------------------------------------------------------------|
| Black reflective panels:                        | (Optional)                                                         |
| Remote control:                                 | (standard)                                                         |
| Anti-reflective glass:                          | (optional)                                                         |
| Access door:                                    | (optional)                                                         |
| Convection grills built-in and surface-mounted: