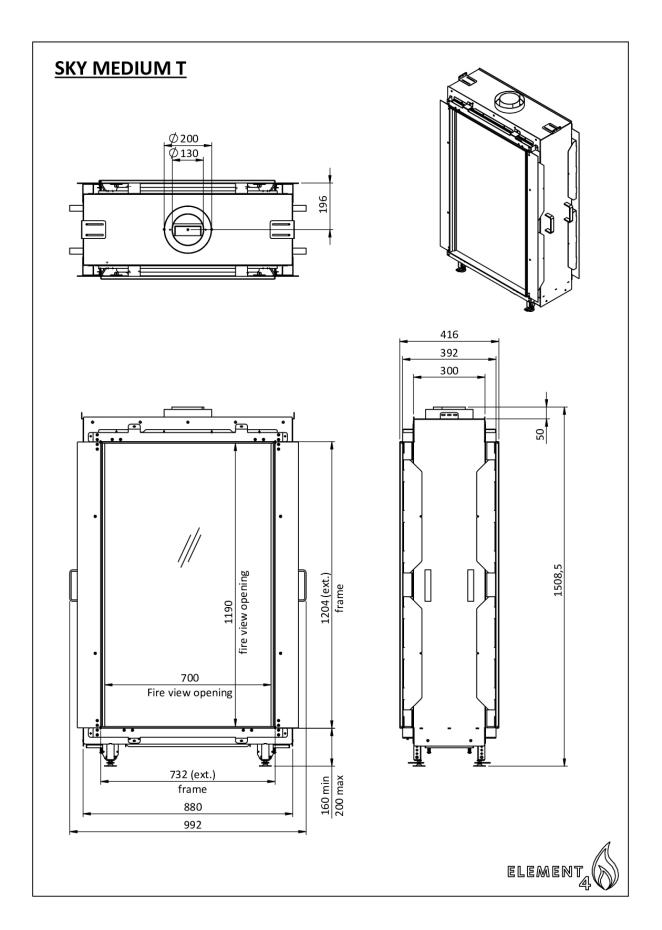

ptional)                                                         |
| Access door:                                    | (optional)                                                         |
| Convection grills built-in and surface-mounted: | (optional)                                                         |
| LED bottom lighting:                            | (optional)                                                         |
| Safety screen Invisimesh:                       | (Standard)                                                         |
| Energy efficiency class:                        | A                                                                  |
| Website:                                        | https://www.element4.nl/en/fireplace/sky-medium-tunnel-bio-outdoor |