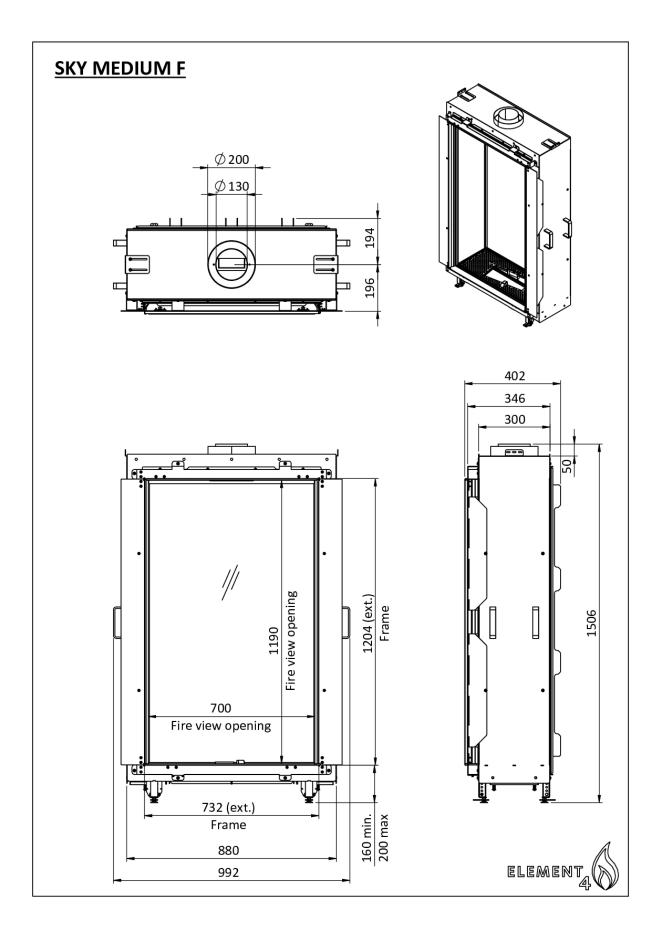

## **SKY MEDIUM FRONT BIO OUTDOOR**

## **SPECIFICATIONS**

| Type of fireplace:                              | Bio-Ethanol fires                                                 |
|-------------------------------------------------|-------------------------------------------------------------------|
| Black reflective panels:                        | (Optional)                                                        |
| Remote control:                                 | (standard)                                                        |
| Anti-reflective glass:                          | (optional)                                                        |
| Access door:                                    | (optional)                                                        |
| Convection grills built-in and surface-mounted: | (optional)                                                        |
| LED bottom lighting:                            | (optional)                                                        |
| Safety screen Invisimesh:                       | (Standard)                                                        |
| Energy efficiency class:                        | A                                                                 |
| Website:                                        | https://www.element4.nl/en/fireplace/sky-medium-front-bio-outdoor |