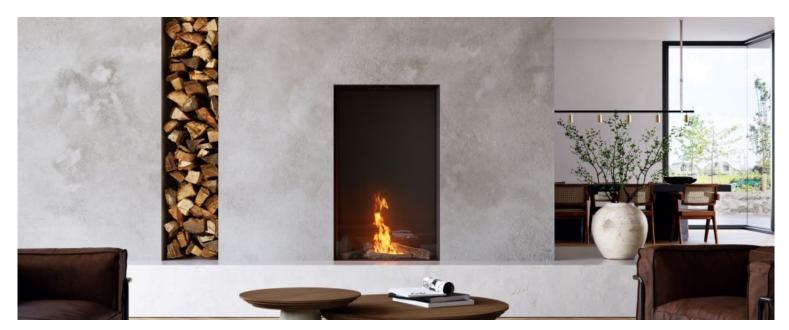

## **SKY MEDIUM FRONT BIO OUTDOOR**



## **SPECIFICATIONS**

| Type of fireplace:                              | Bio-Ethanol fires                                                 |
|-------------------------------------------------|-------------------------------------------------------------------|
| Black reflective panels:                        | (Optional)                                                        |
| Remote control:                                 | (standard)                                                        |
| Anti-reflective glass:                          | (optional)                                                        |
| Access door:                                    | (optional)                                                        |
| Convection grills built-in and surface-mounted: | (op