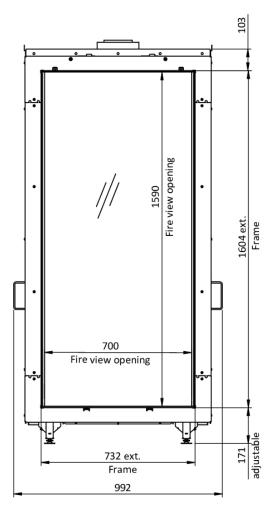

## **SPECIFICATIONS**

| Type of fireplace:                              | Bio-Ethanol fires                                                 |
|-------------------------------------------------|-------------------------------------------------------------------|
| Black reflective panels:                        | (Optional)                                                        |
| Remote control:                                 | (standard)                                                        |
| Puck:                                           | (optional)                                                        |
| Anti-reflective glass:                          | (optional)                                                        |
| Access door:                                    | (optional)                                                        |
| Convection grills built-in and surface-mounted: | (optional)                                                        |
| LED bottom lighting:                            | (optional)                                                        |
| Safety screen Invisimesh:                       | (Standard)                                                        |
| Energy efficiency class:                        | A                                                                 |
| Website:                                        | https://www.element4.nl/en/fireplace/sky-large-tunnel-bio-outdoor |