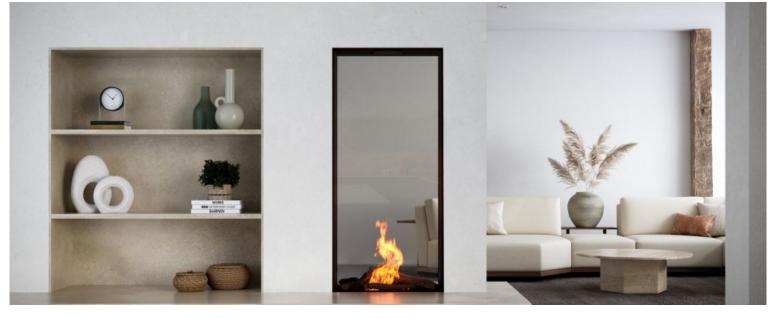

## **SKY LARGE TUNNEL BIO OUTDOOR**

## **SPECIFICATIONS**

| Type of fireplace:                              | Bio-Ethanol fires                                                 |
|-------------------------------------------------|-------------------------------------------------------------------|
| Black reflective panels:                        | (Optional)                                                        |
| Remote control:                                 | (standard)                                                        |
| Puck:                                           | (optional)                                                        |
| Anti-reflective glass:                          | (optional)                                                        |
| Access door:                                    | (optional)                                                        |
| Convection grills built-in and surface-mounted: | (optional)                                                        |
| LED bottom lighting:                            | (optional)                                                        |
| Safety screen Invisimesh:                       | (Standard)                                                        |
| Energy efficiency class:                        | A                                                                 |
| Website:                                        | https://www.element4.nl/en/fireplace/sky-large-tunnel-bio-outdoor |