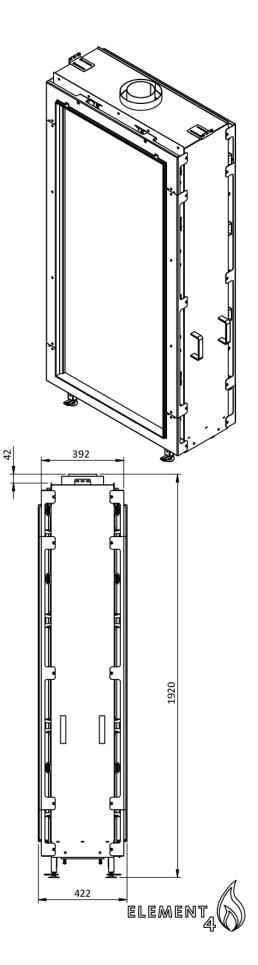

## **SPECIFICATIONS**

| Type of fireplace:                              | Bio-Ethanol fires                                                 |
|-------------------------------------------------|-------------------------------------------------------------------|
| Black reflective panels:                        | (Optional)                                                        |
| Remote control:                                 | (standard)                                                        |
| Puck:                                           | (optional)                                                        |
| Anti-reflective glass:                          | (optional)                                                        |
| Access door:                                    | (optional)                                                        |
| Convection grills built-in and surface-mounted: | (optional)                                                        |
| LED bottom lighting:                            | (optional)                                                        |
| Safety screen Invisimesh:                       | (Standard)                                                        |
| Energy efficiency class:                        | A                                                                 |
| Website:                                        | https://www.element4.nl/en/fireplace/sky-large-tunnel-bio-outdoor |