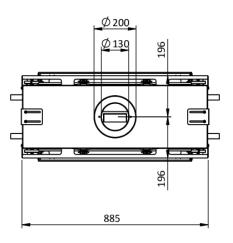

## **SKY LARGE TUNNEL BIO OUTDOOR**

## **SPECIFICATIONS**

| Type of fireplace:                              | Bio-Ethanol fires                                                 |
|-------------------------------------------------|-------------------------------------------------------------------|
| Black reflective panels:                        | (Optional)                                                        |
| Remote control:                                 | (standard)                                                        |
| Puck:                                           | (optional)                                                        |
| Anti-reflective glass:                          | (optional)                                                        |
| Access door:                                    | (optional)                                                        |
| Convection grills built-in and surface-mounted: | (optional)                                                        |
| LED bottom lighting:                            | (optional)                                                        |
| Safety screen Invisimesh:                       | (Standard)                                                        |
| Energy efficiency class:                        | A                                                                 |
| Website:                                        | https://www.element4.nl/en/fireplace/sky-large-tunnel-bio-outdoor |