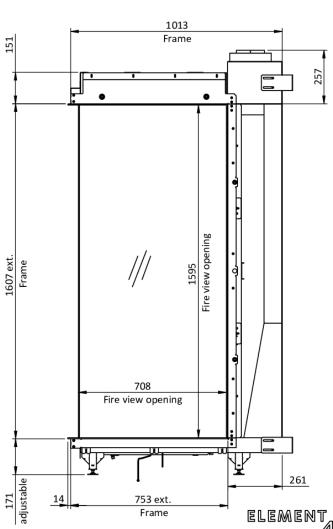

## SKY LARGE ROOMDIVIDER BIO OUTDOOR

## **SPECIFICATIONS**

| Type of fireplace:                              | Bio-Ethanol fires                                               |
|-------------------------------------------------|-----------------------------------------------------------------|
| Black reflective panels:                        | (Optional)                                                      |
| Remote control:                                 | (standard)                                                      |
| Anti-reflective glass:                          | (optional)                                                      |
| Access door:                                    | (optional)                                                      |
| Convection grills built-in and surface-mounted: | (optional)                                                      |
| LED bottom lighting:                            | (optional)                                                      |
| Safety screen Invisimesh:                       | (Standard)                                                      |
| Energy efficiency class:                        | A                                                               |
| Website:                                        | https://www.element4.nl/en/fireplace/sky-large-roomdivider-bio- |
|                                                 |                                                                 |