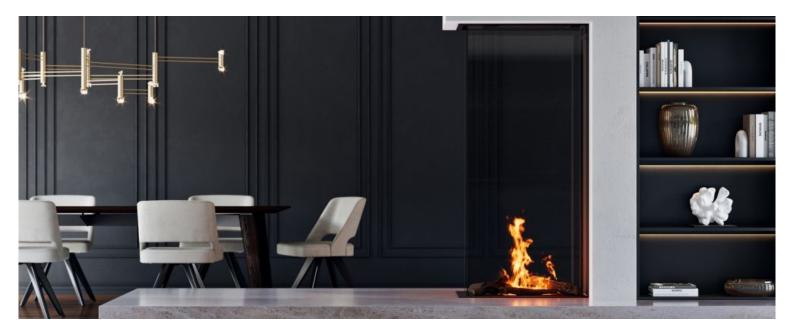

## SKY LARGE ROOMDIVIDER BIO OUTDOOR

## **SPECIFICATIONS**

| Type of fireplace:                              | Bio-Ethanol fires                                               |
|-------------------------------------------------|-----------------------------------------------------------------|
| Black reflective panels:                        | (Optional)                                                      |
| Remote control:                                 | (standard)                                                      |
| Anti-reflective glass:                          | (optional)                                                      |
| Access door:                                    | (optional)                                                      |
| Convection grills built-in and surface-mounted: | (optional)                                                      |
| LED bottom lighting:                            | (optional)                                                      |
| Safety screen Invisimesh:                       | (Standard)                                                      |
| Energy efficiency class:                        | A                                                               |
| Website:                                        | https://www.element4.nl/en/fireplace/sky-large-roomdivider-bio- |
|                                                 |                                                                 |