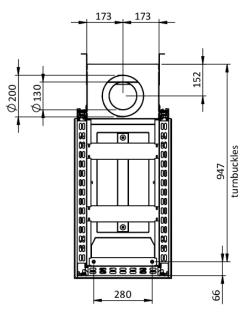

## SKY LARGE ROOMDIVIDER BIO OUTDOOR

## **SPECIFICATIONS**

| Type of fireplace:                              | Bio-Ethanol fires                                               |
|-------------------------------------------------|-----------------------------------------------------------------|
| Black reflective panels:                        | (Optional)                                                      |
| Remote control:                                 | (standard)                                                      |
| Anti-reflective glass:                          | (optional)                                                      |
| Access door:                                    | (optional)                                                      |
| Convection grills built-in and surface-mounted: | (optional)                                                      |
| LED bottom lighting:                            | (optional)                                                      |
| Safety screen Invisimesh:                       | (Standard)                                                      |
| Energy efficiency class:                        | A                                                               |
| Website:                                        | https://www.element4.nl/en/fireplace/sky-large-roomdivider-bio- |
|                                                 |                                                                 |