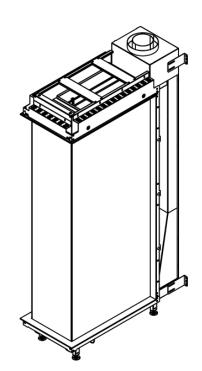

## SKY LARGE ROOMDIVIDER BIO OUTDOOR

## **SPECIFICATIONS**

| Type of fireplace:                              | Bio-Ethanol fires                                               |
|-------------------------------------------------|-----------------------------------------------------------------|
| Black reflective panels:                        | (Optional)                                                      |
| Remote control:                                 | (standard)                                                      |
| Anti-reflective glass:                          | (optional)                                                      |
| Access door:                                    | (optional)                                                      |
| Convection grills built-in and surface-mounted: | (optional)                                                      |
| LED bottom lighting:                            | (optional)                                                      |
| Safety screen Invisimesh:                       | (Standard)                                                      |
| Energy efficiency class:                        | A                                                               |
| Website:                                        | https://www.element4.nl/en/fireplace/sky-large-roomdivider-bio- |
|                                                 |                                                                 |