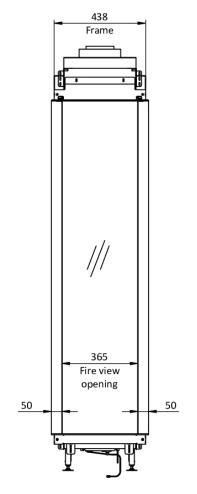

## SKY LARGE ROOMDIVIDER BIO OUTDOOR

## **SPECIFICATIONS**

| Type of fireplace:                              | Bio-Ethanol fires                                               |
|-------------------------------------------------|-----------------------------------------------------------------|
| Black reflective panels:                        | (Optional)                                                      |
| Remote control:                                 | (standard)                                                      |
| Anti-reflective glass:                          | (optional)                                                      |
| Access door:                                    | (optional)                                                      |
| Convection grills built-in and surface-mounted: | (optional)                                                      |
| LED bottom lighting:                            | (optional)                                                      |
| Safety screen Invisimesh:                       | (Standard)                                                      |
| Energy efficiency class:                        | A                                                               |
| Website:                                        | https://www.element4.nl/en/fireplace/sky-large-roomdivider-bio- |
|                                                 |                                                                 |