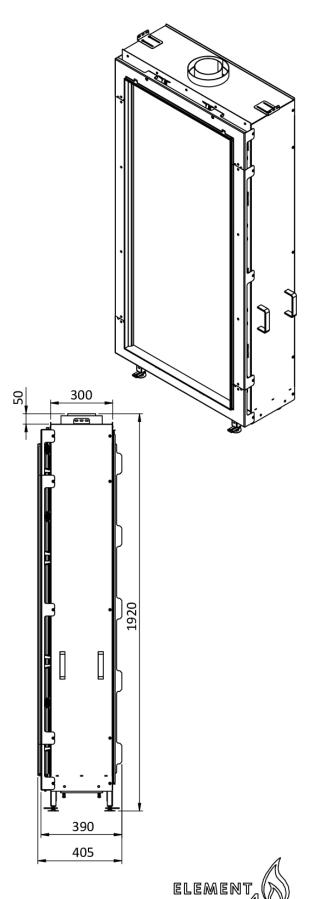

## **SKY LARGE FRONT BIO OUTDOOR**

## **SPECIFICATIONS**

| Type of fireplace:                              | Bio-Ethanol fires                                                |
|-------------------------------------------------|------------------------------------------------------------------|
| Black reflective panels:                        | (Optional)                                                       |
| Remote control:                                 | (standard)                                                       |
| Anti-reflective glass:                          | (optional)                                                       |
| Access door:                                    | (optional)                                                       |
| Convection grills built-in and surface-mounted: | (optional)                                                       |
| LED bottom lighting:                            | (optional)                                                       |
| Safety screen Invisimesh:                       | (Standard)                                                       |
| Energy efficiency class:                        | A                                                                |
| Website:                                        | https://www.element4.nl/en/fireplace/sky-large-front-bio-outdoor |