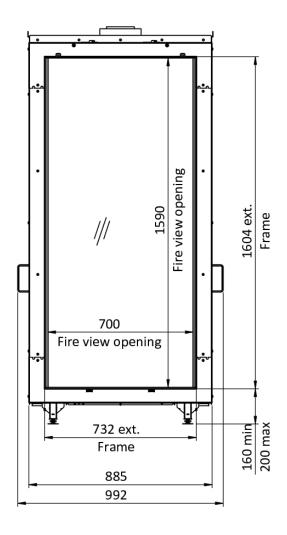

|
| Convection grills built-in and surface-mounted: | (optional)                                                       |
| LED bottom lighting:                            | (optional)                                                       |
| Safety screen Invisimesh:                       | (Standard)                                                       |
| Energy efficiency class:                        | A                                                                |
| Website:                                        | https://www.element4.nl/en/fireplace/sky-large-front-bio-outdoor |

https://www.element4.nl/en/fireplace/sky-large-front-bio-outdoor



Simon Stevinweg 6A 8013 NB Zwolle Netherlands +31(0)38 - 420 90 20 www.element4.nl info@element4.nl

SKY LARGE F