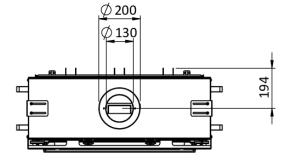

|
| Convection grills built-in and surface-mounted: | (optional)                                                       |
| LED bottom lighting:                            | (optional)                                                       |
| Safety screen Invisimesh:                       | (Standard)                                                       |
| Energy efficiency class:                        | A                                                                |
| Website:                                        | https://www.element4.nl/en/fireplace/sky-large-front-bio-outdoor |

https://www.element4.nl/en/fireplace/sky-large-front-bio-outdoor



Simon Stevinweg 6A 8013 NB Zwolle Netherlands +31(0)38 - 420 90 20 www.element4.nl info@element4.nl

SKY LARGE F