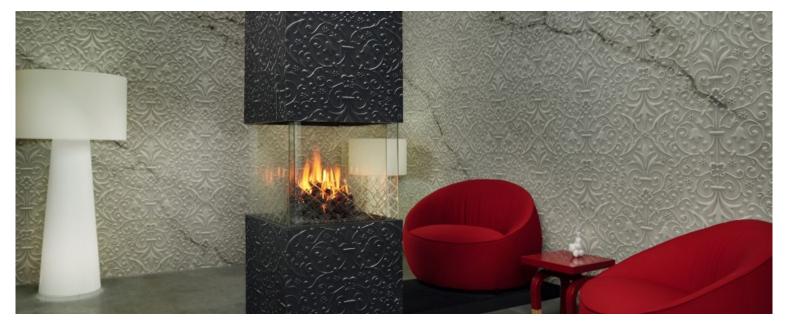

+31(0)38 - 420 90 20 www.element4.nl info@element4.nl

## **ARCHITECT SERIES**



## **SPECIFICATIONS**

| Burner(s):                                      |                                                       |
|-------------------------------------------------|-------------------------------------------------------|
| Type of fireplace:                              | Gas fires                                             |
| Net natural gas capacity (min-max) G25:         | 2,7 - 10,5 kW                                         |
| Net natural gas capacity (min-max) G20:         | 2,7 - 10,9 kW                                         |
| Net propane capacity (min-max) G31:             | 2,9 - 12,5 kW                                         |
| Efficiency:                                     | 83%                                                   |
| Venting ø (mm):